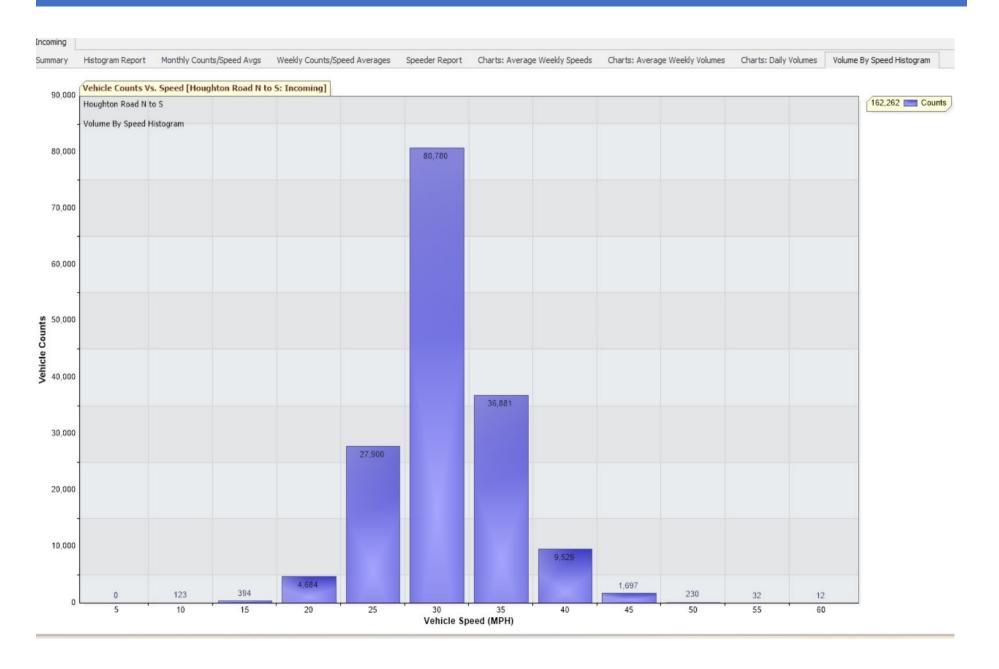

## Traffic Analysis (January to March)

| For Project:             | Houghton Road N to | S        |            |
|--------------------------|--------------------|----------|------------|
| Project Notes:           |                    |          |            |
| Location/Name:           | Incoming           |          |            |
| Report Generated:        | 01/04/2024         | 08:59:58 |            |
| Speed Intervals          | 5 MPH              |          |            |
| Time Intervals           | Instant            |          |            |
| Traffic Report From      | 01/01/2024         | 14:00:00 | through    |
| 85th Percentile Speed    | 33.3 MPH           |          |            |
| 85th Percentile Vehicles | 137923             |          |            |
| Max Speed                | 60 MPH             | on       | 13/01/2024 |
| Total Vehicles           | 162262             |          |            |