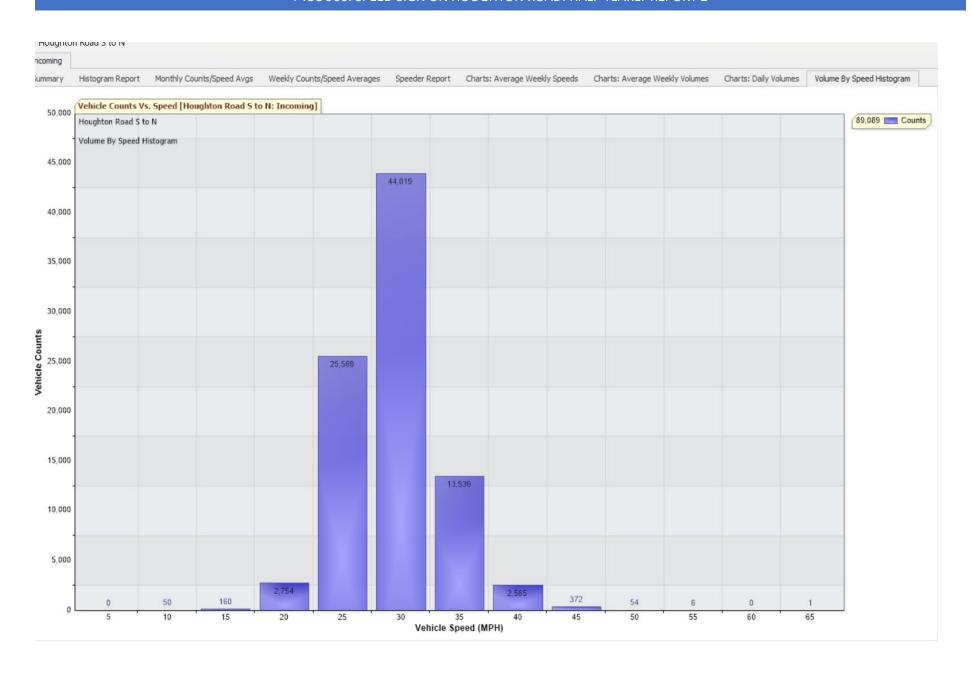

## Traffic Analysis (October to December)

| For Project:                                                                     | Houghton Road S to                   | N        |            |            |          |
|----------------------------------------------------------------------------------|--------------------------------------|----------|------------|------------|----------|
| Project Notes:                                                                   |                                      |          |            |            |          |
| Location/Name:                                                                   | Incoming                             |          |            |            |          |
| Report Generated:                                                                | 02/01/2024                           | 14:12:56 |            |            |          |
| Speed Intervals                                                                  | 5 MPH                                |          |            |            |          |
| Time Intervals                                                                   | Instant                              |          |            |            |          |
| Traffic Report From                                                              | 01/10/2023                           | 11:00:00 | through    | 31/12/2023 | 23:59:59 |
| 85th Percentile Speed                                                            | 31.2 MPH                             |          |            |            |          |
| 85th Percentile Vehicles                                                         | 75726                                |          |            |            |          |
| Max Speed                                                                        | 65 MPH                               | on       | 13/10/2023 | 19:20:00   |          |
| Total Vehicles                                                                   | 89089                                |          |            |            |          |
| AADT:                                                                            | 973                                  |          |            |            |          |
| 85th Percentile Speed<br>85th Percentile Vehicles<br>Max Speed<br>Total Vehicles | 31.2 MPH<br>75726<br>65 MPH<br>89089 |          | -1         |            | 23:59:59 |